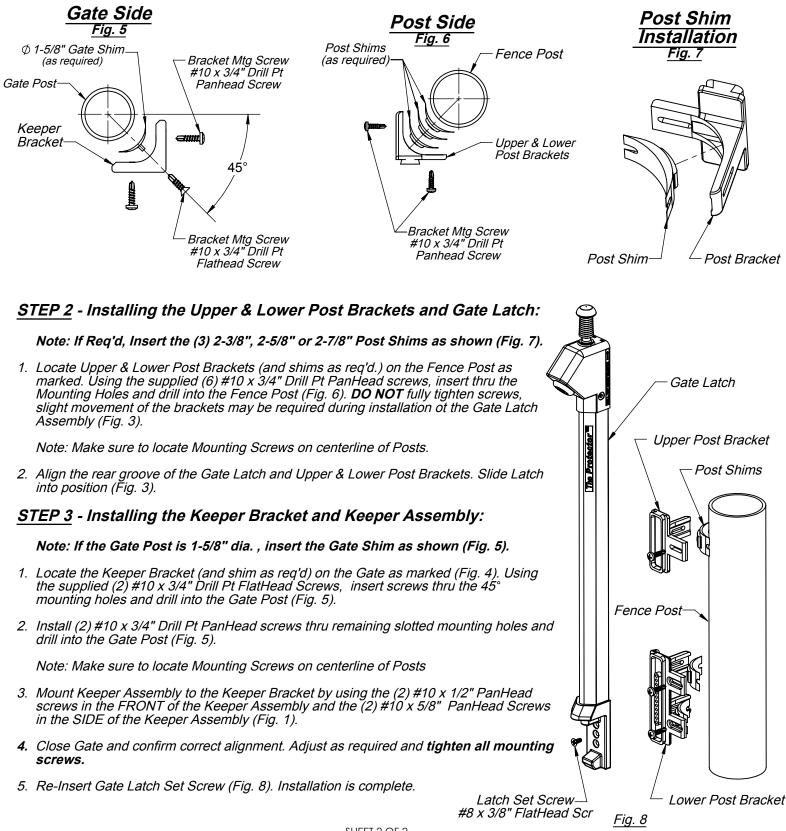

NW6149

## THE PROTECTOR ROUND POST ADAPTER KIT

www.nationwideindustries.com

INSTALLATION, ADJUSTMENT AND MAINTENANCE INSTRUCTIONS

SHEET 2 OF 2

Liability Limitation & Warranty: This product is inspected prior to shipment and is warranted to the original purchaser to be free from defects in material and workmanship. No warranty applies if the product has been tampered with or damaged by the purchaser, and in no case shall the manufacturer or supplier be liable for damages which are incidental or consequential.

Disclaimer: The manufacturer and supplier of this device cannot and will not accept responsibility for unauthorized modifications to or for defective maintenance of this device. No modification to this device whatsoever is to be made other than with respect to the adjustments outlined in this installation instruction. If this device fails to function properly, it should be returned promptly to the supplier for replacement.