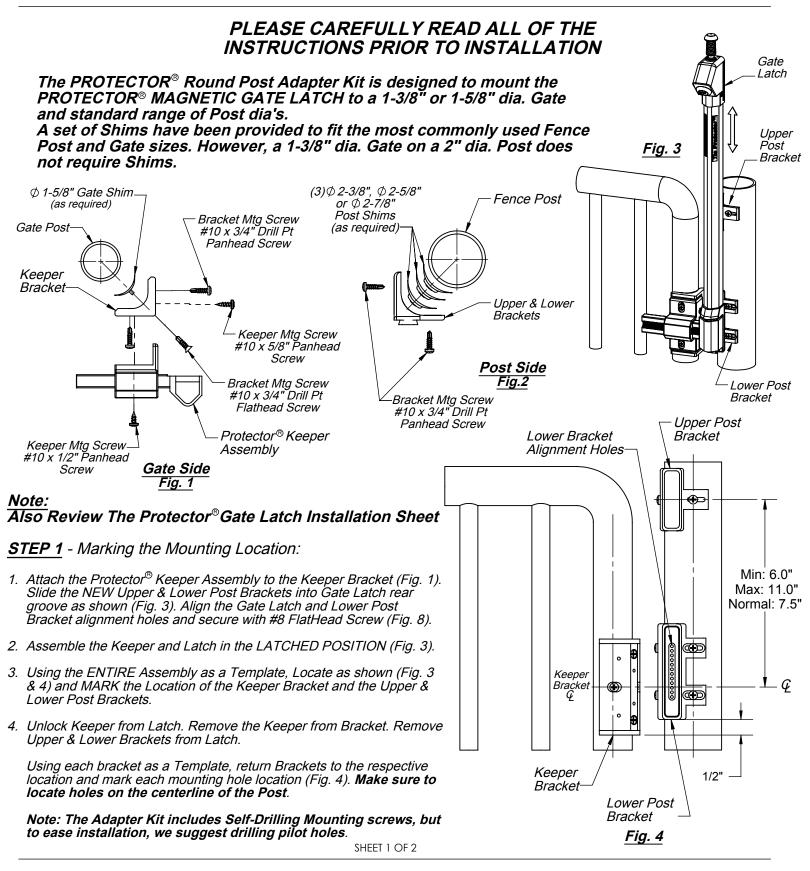

*NW6149* 

## THE PROTECTOR<sup>®</sup> ROUND POST ADAPTER KIT

www.nationwideindustries.com

INSTALLATION, ADJUSTMENT AND MAINTENANCE INSTRUCTIONS

Liability Limitation & Warranty: This product is inspected prior to shipment and is warranted to the original purchaser to be free from defects in material and workmanship. No warranty applies if the product has been tampered with or damaged by the purchaser, and in no case shall the manufacturer or supplier be liable for damages which are incidental or consequential. Disclaimer: The manufacturer and supplier of this device cannot and will not accept responsibility for unauthorized modifications to or for defective maintenance of this device. No modification to this device whatsoever is to be made other than with respect to the adjustments outlined in this installation instruction. If this device fails to function properly, it should be returned promptly to the supplier for replacement.