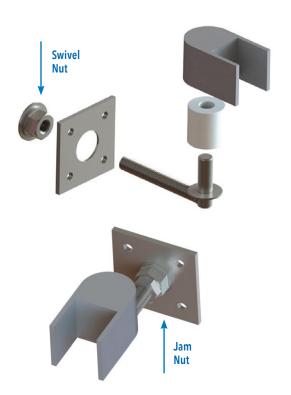

## WITH SWIVEL NUT & JAM NUT

The Heavy Duty Estate Gate Hinge features a swivel nut which allows the installer to make horizontal adjustments without having to remove the gate.

- Aluminum block for welding
- Stainless Steel Hinge Pin
- Zinc plated steel mounting plate
- SKU's for 2" or 2 ½" size gate frame
- Ships unassembled