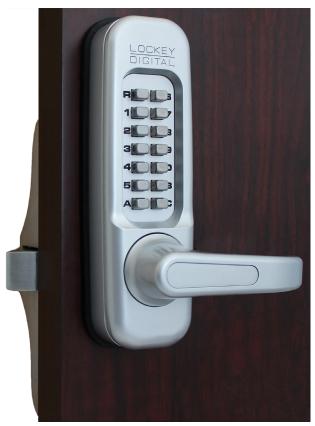

# 115P KEYLESS PANIC TRIM

shown in Satin Chrome Marine Grade finish

### **Features & Benefits**

- Keyless Panic Trim 1150 Lock Body Heavy Duty Lock Body with Lever
- Locks automatically Equipped with passage function
- Compatible with panic bars that accept a flat tailpiece and have a turn radius less than 74 degrees
  Takes the place of a keyed cylinder with a flat tailpiece

#### **Available Finishes**

Jet Black Marine Grade (JBMG), Oil Rubbed Bronze (OIL), Satin Chrome Marine Grade (SCMG)