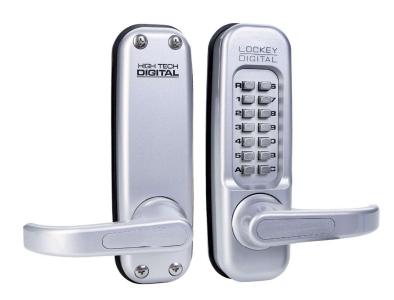

# 1150/1600 MECHANICAL KEYLESS HEAVY DUTY LEVER & KNOB LOCK

### **Features & Benefits**

- Mechanical, keyless, push button lock
- Option of lever handle (1150) or knob (1600)
- Heavy-duty handles
- Passage function
- Changeable handing
- Adjustable backset latch
- Magnet-proof