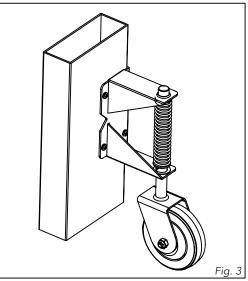

## MOUNTING INSTRUCTIONS

۲

.25" MIN.

GW1

1. Locate gate wheel assembly on gate as required.

**VINYL GATE WHEEL** 

- 2. Press down on bracket assembly to compress the spring a minimum of 1/4".
- 3. Making sure the spring is compressed, mount assembly using the supplied mounting screws.
- 4. Open and close gate to ensure gate wheel operates smoothly.