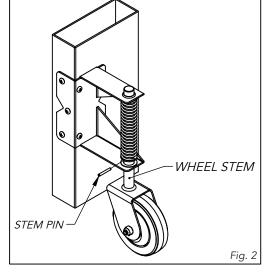

- 1. Using a hammer and punch, lightly tap the stem pin out of the wheel stem.
- 2. Slide wheel stem out of the bracket. If possible, hold spring and washers in place.
- 3. Rotate bracket 180 degrees and reassemble.
- 4. Re-install stem pin and mount gate wheel as instructed.

## NOTE:

Take care not to deform the stem pin during removal.