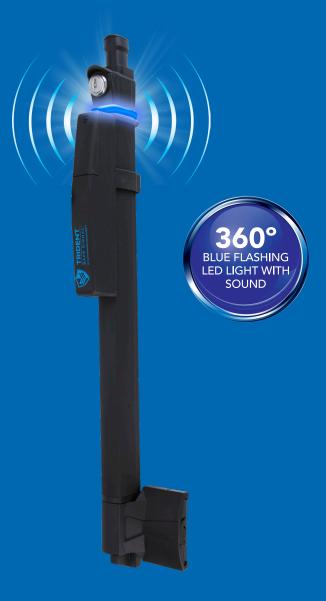

Featuring an electronic alarm system, the Trident™ Safe Signal™ triggers lights and sounds the moment the gate is left open for more than fifteen seconds. Experience peace of mind knowing that you'll be notified, allowing you to take prompt action and keep your pool area secure. Illuminate Safety, Amplify Awareness with Trident™ Safe Signal™.

- Audio alarms if gate is left unlatched for more than 15 seconds
- Flashing LED lights provide visual warning of unlatched gate
- Easy installation without the need of special tools
- Fits all square post applications