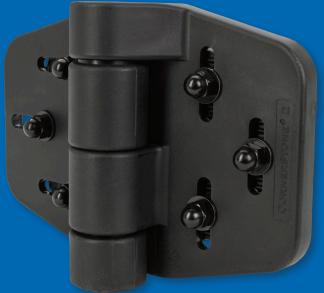

## CORNERSTONE® 2

FULLY ADJUSTABLE SELF-CLOSING HINGE

The CornerStone® 2 Fully Adjustable Self-Closing Hinge has closing power of up to 135 lbs. With a heavy-duty design, it fits both right and left-hand applications and features an easy tension release capabilities.

- Heavy duty design
- TURN-N-GO™ tensioning
- Easy tensioning release with most screwdrivers
- Allen Wrench included

| PART NUMBER   | DESCRIPTION                                   | COLOR | COUNT   | CASE<br>WEIGHT<br>(LBS) |
|---------------|-----------------------------------------------|-------|---------|-------------------------|
| C2H350F-4D-BK | CornerStone® 2, Fully Adjustable Self-Closing | Black | 10 (PR) | 30.7                    |