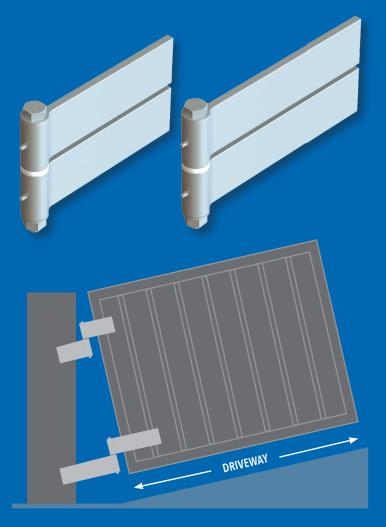

## **UPHILL HINGE**

6 INCH & 10 INCH MIXED PAIR

Upgrade your gate system with our state-of-the-art weld-on Uphill Hinges, meticulously engineered for unparalleled durability and performance. Built to conquer the challenges of inclined or declines surfaces, this hinge is the answer to seamless gate operation on sloped terrains.

- Grease fittings for lubrication of the hinge
- One 6" and one 10" hinge included in a pair to avoid some in-field cutting
- Heavy Duty Zinc-Plated Steel

| PART NUMBER | DESCRIPTION                         | COLOR | COUNT  | CASE<br>WEIGHT<br>(LBS) |
|-------------|-------------------------------------|-------|--------|-------------------------|
| NW6340-6-10 | Uphill Hinge, 6" and 10" mixed pair | Mill  | 1 (PR) | 21                      |