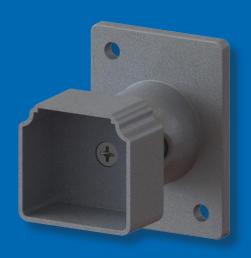

## **INDUSTRIAL DECO RAIL**

STRAIGHT & SWIVEL BALL BRACKET

The Straight & Swivel Ball Bracket compliments the look of your ornamental fence with its sleek and versatile design. Engineered for durability, the swivel ball joint demonstrates a seamless motion for you to attach and adjust your rail in any direction.

NW6308-BK

NW6309-BK

| PART NUMBER | DESCRIPTION                                       | COLOR / FINISH | COUNT    | CASE WEIGHT<br>(LBS) |
|-------------|---------------------------------------------------|----------------|----------|----------------------|
| NW6308-BK   | Swivel Ball Bracket with Industrial Deco Rail Cup | Black          | 100 (EA) | 34                   |
| NW6309-BK   | Straight Bracket for Industrial Deco Rail         | Black          | 250 (EA) | 27                   |