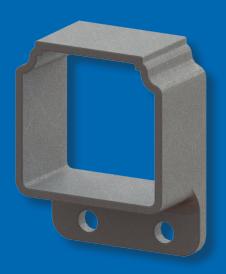

## **INDUSTRIAL DECO RAIL**

STRAIGHT & SWIVEL BALL BRACKET

The Straight & Swivel Ball Bracket compliments the look of your ornamental fence with its sleek and versatile design. Engineered for durability, the swivel ball joint demonstrates a seamless motion for you to attach and adjust your rail in any direction.

NW6308-BK

NW6309-BK

| PART NUMBER | DESCRIPTION                                       | COLOR / FINISH | COUNT    | CASE WEIGHT<br>(LBS) |
|-------------|---------------------------------------------------|----------------|----------|----------------------|
| NW6308-BK   | Swivel Ball Bracket with Industrial Deco Rail Cup | Black          | 100 (EA) | 34                   |
| NW6309-BK   | Straight Bracket for Industrial Deco Rail         | Black          | 250 (EA) | 27                   |