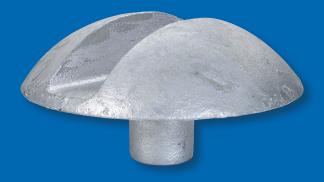

## **MUSHROOM GATE STOP**

WORKS WITH CHAIN LINK APPLICATIONS

Enhance the reliability of your gate with the Mushroom Gate Stop – a solution designed to provide steadfast stability and protection. Crafted with precision and durability in mind, this gate stop ensures that your gate not only stands strong but also stands the test of time.

- Heavy duty design
- Made with malleable iron
- Industrial application

| PART NUMBER | DESCRIPTION        | COLOR | COUNT   | CASE WEIGHT<br>(LBS) |
|-------------|--------------------|-------|---------|----------------------|
| CL-CS       | Mushroom Gate Stop | Mill  | 10 (EA) | 40                   |