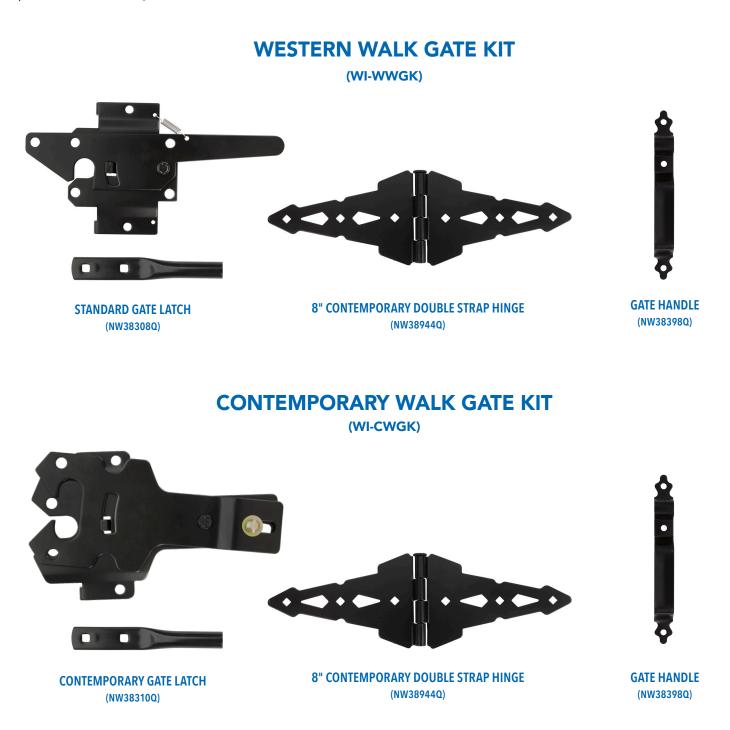

ORNAMENTAL<br/>GATE KIT<br/>(NWKIT-ORNL-POOL)
Image: Chain Link<br/>Gate Kit<br/>(NWKIT-CL-POOL)

Image: Conversion of this conversion of this

Our wood gate kits offer convenience and security. The Western Walk Gate Kit's Standard Gate Latch, features a spring-activated release lever, two-sided entry, and pad-lockable design. For a more modern touch, the Contemporary Walk Gate Kit offers a gravity latch with dual-side locking, durable zinc-coated plate steel, and a stylish black finish.