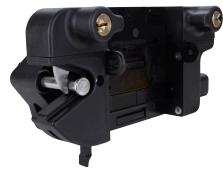

#### 4" GATE KIT (NWKIT-VNYL-4)

KEYSTONE<sup>®</sup> TRAVERSE LATCH (KLTRV-400-4D-BK)

**5" GATE KIT** 

(NWKIT-VNYL-5)

GATE HANDLE (NW314S-BK)

CORNERSTONE<sup>®</sup> 2 HINGE (C2H300F-4D-BK)

KEYSTONE<sup>®</sup> TRAVERSE LATCH (KLTRV-500-4D-BK)

GATE HANDLE (NW314S-BK)