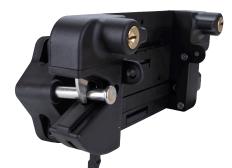

#### \*POOL

The Ornamental Pool Kit includes the Trident<sup>™</sup> Magnetic Pool Latch with powerful closure and easy installation, featuring Safe-Notch<sup>®</sup> anti-climb technology. The Chain Link Pool Kit offers the Zip-Latch<sup>®</sup> Top Pull Gravity Latch, with an easy mounting system using heavy-duty zip-ties and self-drilling screws for secure placement. Designed with anti-tamper features, positive stop, and one-way swing function to meet municipal pool codes.