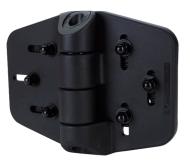

## \*ORNAMENTAL

Featuring self-drilling, stainless steel screws for effortless installation, eliminating the need to drill through your fence post. These Ornamental 2" and 2.5" Kits are reversible, lockable from both sides, and perfect for any metal fencing application.

#### \*POOL

The Ornamental Pool Kit includes the Trident<sup>™</sup> Magnetic Pool Latch with powerful closure and easy installation, featuring Safe-Notch<sup>®</sup> anti-climb technology. The Chain Link Pool Kit offers the Zip-Latch<sup>®</sup> Top Pull Gravity Latch, with an easy mounting system using heavy-duty zip-ties and self-drilling screws for secure placement. Designed with anti-tamper features, positive stop, and one-way swing function to meet municipal pool codes.