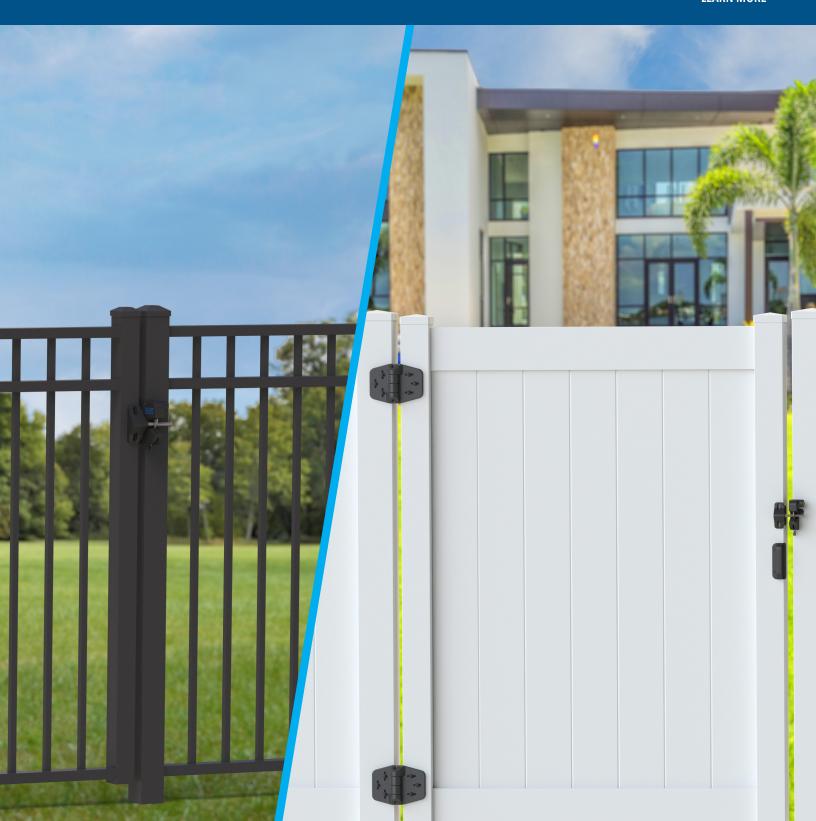

### \*VINYL

Easy to install with self-drilling, stainless steel screws included, there are no holes to drill through your fence post. Reversible and lockable from both sides, the Vinyl 4" and 5" Kits are ideal for any vinyl fencing setup.

CORNERSTONE<sup>®</sup> 2 HINGE (C2H300F-4D-BK)

#### 4" GATE KIT (NWKIT-VNYL-4)

KEYSTONE<sup>®</sup> TRAVERSE LATCH (KLTRV-400-4D-BK)

**5" GATE KIT** 

(NWKIT-VNYL-5)

GATE HANDLE (NW314S-BK)

CORNERSTONE<sup>®</sup> 2 HINGE (C2H300F-4D-BK)

KEYSTONE<sup>®</sup> TRAVERSE LATCH (KLTRV-500-4D-BK)