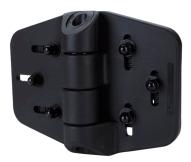

## \*ORNAMENTAL

Featuring self-drilling, stainless steel screws for effortless installation, eliminating the need to drill through your fence post. These Ornamental 2" and 2.5" Kits are reversible, lockable from both sides, and perfect for any metal fencing application.