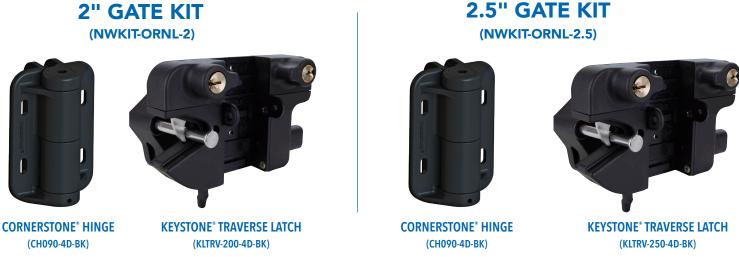

## \*ORNAMENTAL

Featuring self-drilling, stainless steel screws for effortless installation, eliminating the need to drill through your fence post. These Ornamental 2" and 2.5" Kits are reversible, lockable from both sides, and perfect for any metal fencing application.